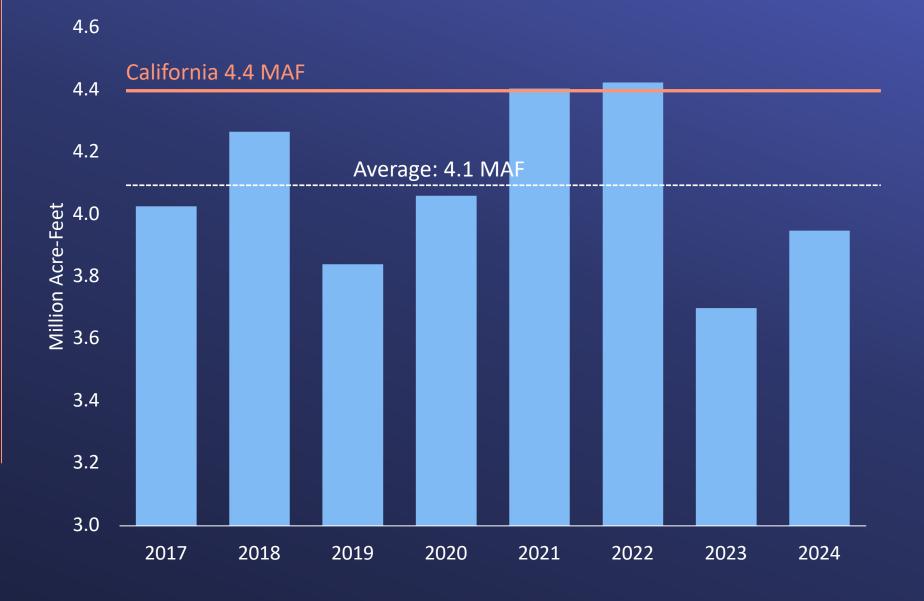

## California Reduced Colorado River Reliance by 800,000 AF per year

October 14, 2024 Slide 5

October 14, 2024 Slide 6

Recent California Consumptive Use Average is Less than 4.4 MAF