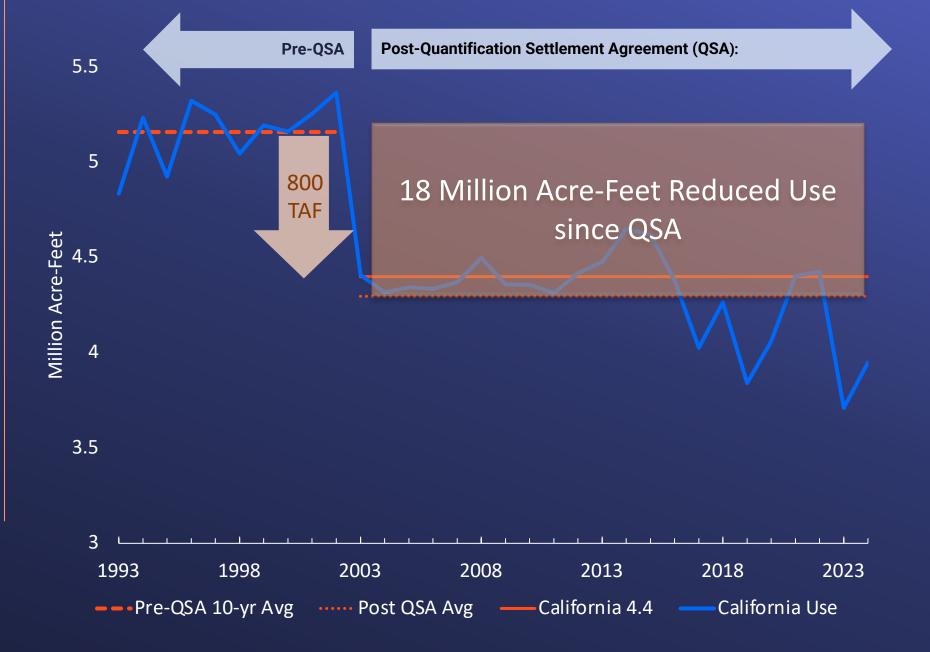

## California Reduced Colorado River Reliance by 800,000 AF per year

October 14, 2024 Slide 5

October 14, 2024 Slide 6

Recent California Consumptive Use Average is Less than 4.4 MAF