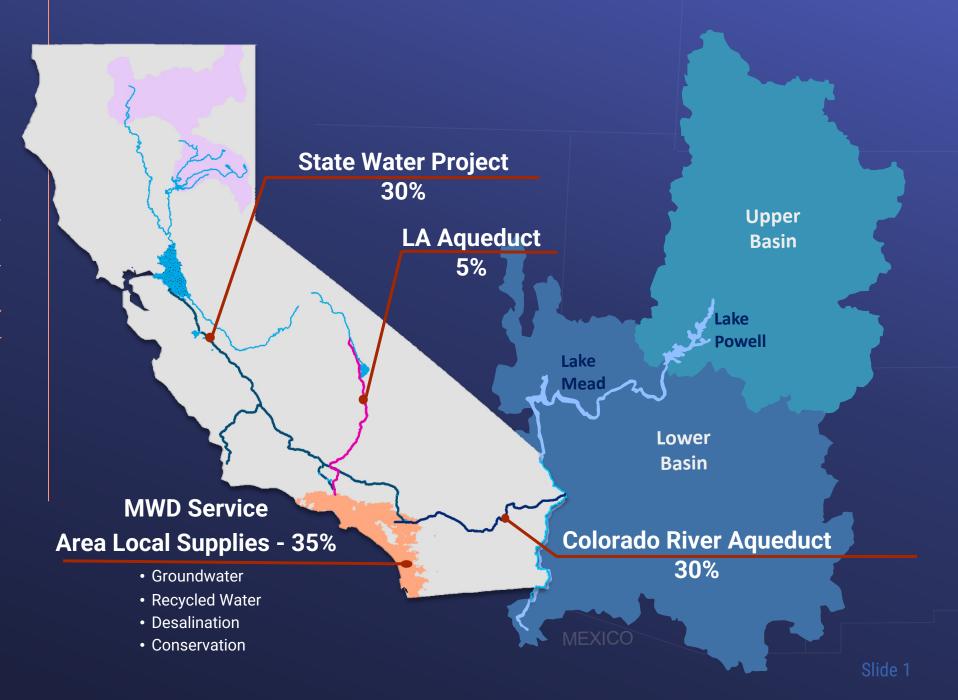

## Metropolitan Water District Service Area and Supply

Regional water wholesaler

Six counties 5,200 square miles

26 member agencies

19 million people

October 14. 2024

Metropolitan
Has Worked to
Reduce
Demand for
Imports