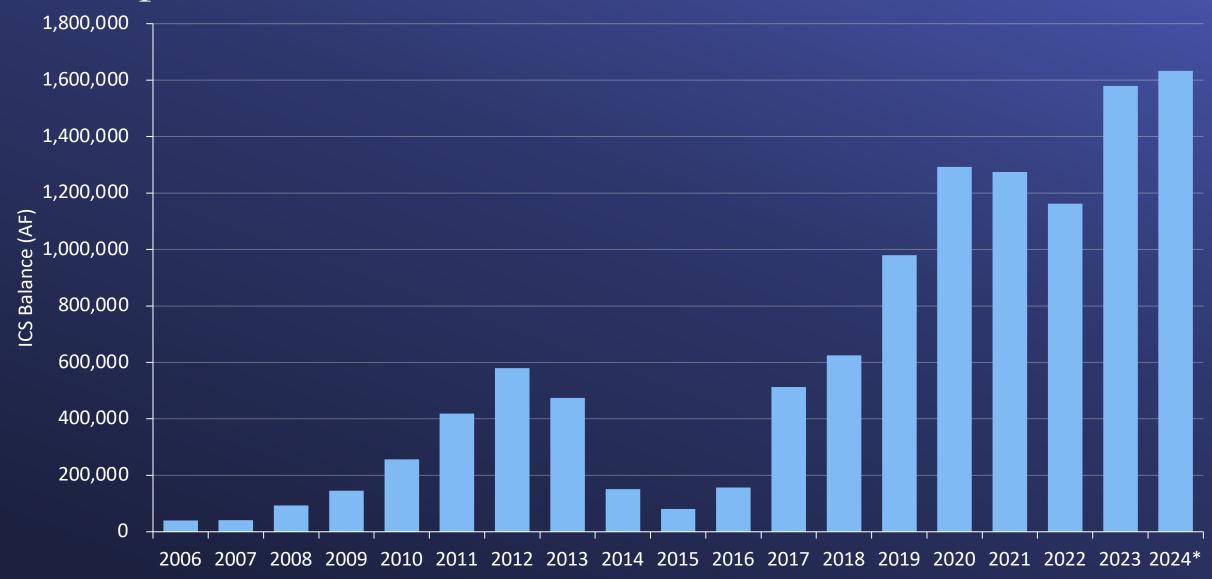

## Metropolitan Water District Service Area and Supply

Regional water wholesaler

Six counties 5,200 square miles

26 member agencies

19 million people



October 14. 2024

Metropolitan
Has Worked to
Reduce
Demand for
Imports



October 14, 2024 Slide 2

Metropolitan's
Agricultural,
Tribal, and
International
Partnerships





PVID Rotational Fallowing Program

Bard Seasonal Fallowing Program





Quechan Seasonal Fallowing Program

October 14, 2024

Slide 3

## Metropolitan's Historical ICS Balance



## California Reduced Colorado River Reliance by 800,000 AF per year



October 14, 2024 Slide 5

October 14, 2024 Slide 6

Recent California Consumptive Use Average is Less than 4.4 MAF