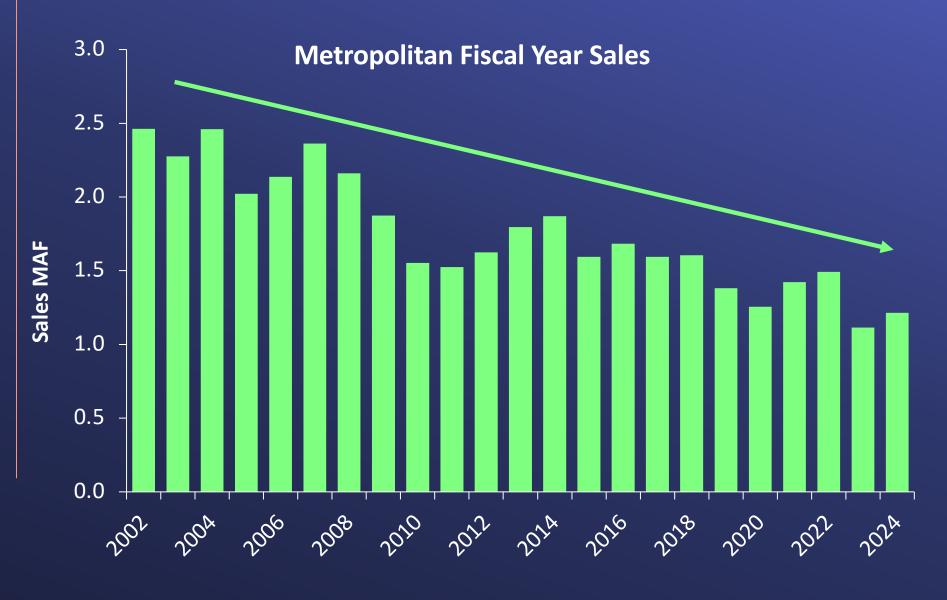

## Metropolitan Water District Service Area and Supply

Regional water wholesaler

Six counties 5,200 square miles

26 member agencies

19 million people

October 14. 2024

Metropolitan
Has Worked to
Reduce
Demand for
Imports