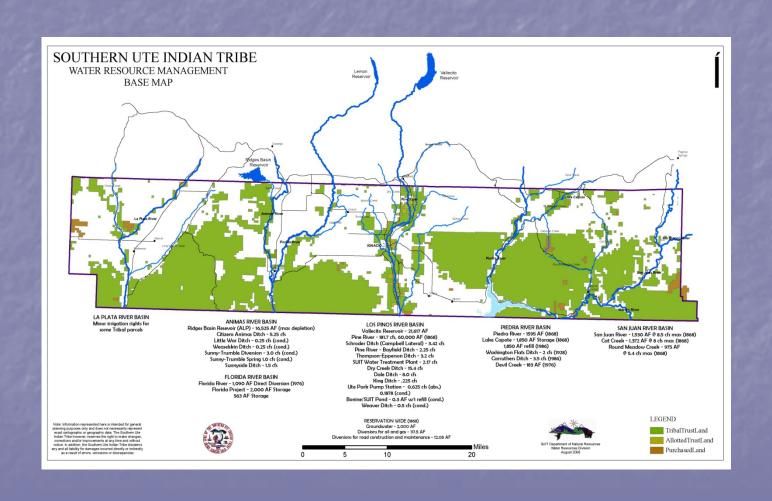

#### Southern Ute Estimated Existing and Full Use Diversions Based on Consent Decree Information

| Basin    | Existing Use<br>Diversion | Future Diversion | Total Diversion |
|----------|---------------------------|------------------|-----------------|
| San Juan | 162                       | 5,567            | 5,729           |
| Piedra   | 60                        | 6,460            | 6,521           |
| Pine     | 39,385                    | 35,764           | 75,149          |
| Florida  | 2,621                     | 1,982            | 4,603           |
| Animas   | 1,530                     | 40,715           | 42,244          |
| LaPlata  | 115                       | 2,728            | 2,843           |
| Mancos   | 1                         | 0                | 1               |
| TOTAL    | 43,874                    | 93,216           | 137,090         |

| Use               | Existing Use<br>Diversion | Future Diversion | Total Diversion |
|-------------------|---------------------------|------------------|-----------------|
| Stock Ponds       | 177                       | 0                | 177             |
| Irrigation        | 41,300                    | 59,036           | 100,336         |
| Domestic Wells    | 1,227                     | 0                | 1,227           |
| Stock Wells       | 63                        | 0                | 63              |
| Stock Springs     | 105                       | 0                | 105             |
| Catchment Basins  | 2                         | 0                | 2               |
| Municipal         | 1,000                     | 34,050           | 35,050          |
| Oil and Gas       | 0                         | 118              | 118             |
| Road Construction | 0                         | 12               | 12              |
| TOTAL             | 43,874                    | 93,216           | 137,090         |