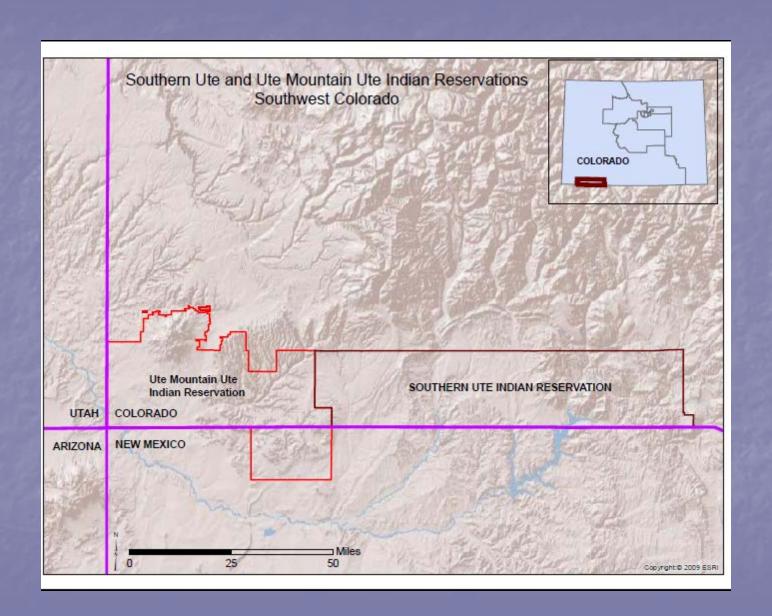

# The Settlement Act recognized tribal water rights for all surface streams and tributary groundwater on the Reservation.

### 1991 Consent Decrees

- Settlement became final upon entry of consent decrees
- Colorado Water Court entered consent decrees on all 11 streams in 1991
- Settlement final on all streams except the Animas and La Plata Rivers
- On the Animas and La Plata Rivers, settlement contingent on the construction of certain of the ALP facilities